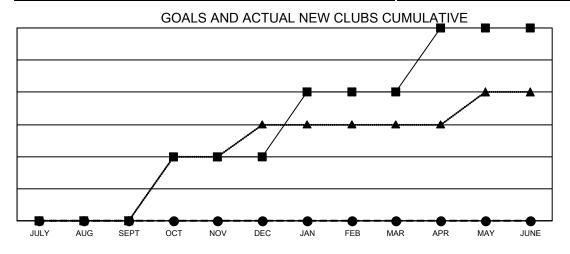

- CURRENT YEAR GOALS FOR NEW CLUBS
- CURRENT YEAR ACTUAL NEW CLUBS
- ▲ LAST YEAR ACTUAL NEW CLUBS